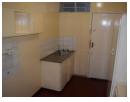

Apartment Features:

Open-plan layout with spacious lounge

Well-equipped kitchen with built-in cupboards

Comfortable sleeping area for privacy and rest

Neat bathroom with bath, basin, and toilet