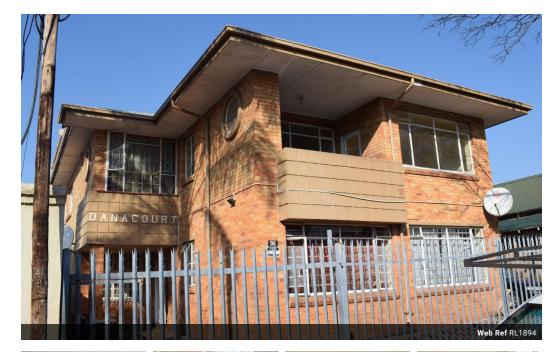

## 2 Bedroom Flat To Let in Bellevue

R4,750 pm

Lease Period 12 months Annual Escalation

Availability Immediately

## 2 Bedroom Flat To Rent in Bellevue (Yeoville), Johannesburg

Spacious 2 bedroom flat to rent in Bellevue (Yeoville) at Dana Court, 96 Dunbar Avenue. This lovely 2 bedroom flat comes with 1 bathroom, a lounge and a kitchen. This spot is conveniently located, being close to surrounding shops and transport routes. The advertised rental does not include monthly services. Don't miss out on this lovely 2 bedroom flat to rent in Bellevue, Johannesburg. Contact FRAMEWORK for your viewing today!!