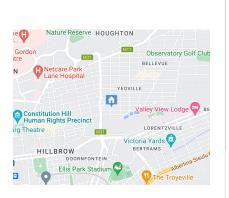

## SPECIAL: FIRST MONTH RENT FREE! (T's and C's Apply)

SPECIAL: FIRST MONTH RENT FREE! (T's and C's Apply)

Stunning, spacious, and newly renovated 2-bedroom flats to rent at Glenore Heights, 8 Grafton Road, Yeoville for R5,750 per month. Flats consist of two full bedrooms, lounge, kitchen, and bathroom. Glenore Heights is conveniently located near local shops and transport routes. The building offers 24/7 security and secure parking at an additional monthly cost. Rental includes services and Wi-Fi. Electricity is prepaid.