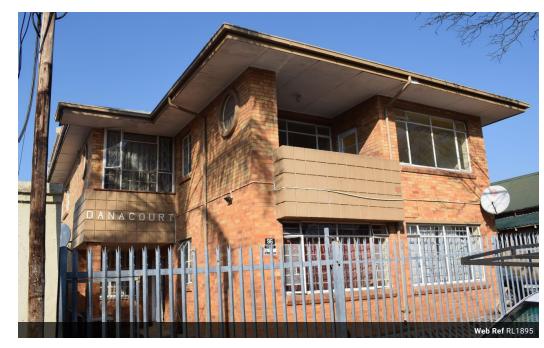

## 2 Bedroom Flat To Rent in Bellevue (Yeoville), Johannesburg

Spacious 2 bedroom flat to rent in Bellevue (Yeoville) at Dana Court, 96 Dunbar Avenue. This lovely 2 bedroom flat comes with 1 bathroom, a lounge and a kitchen. This spot is conveniently located, being close to surrounding shops and transport routes. The advertised rental does not include monthly services. Don't miss out on this lovely 2 bedroom flat to rent in Bellevue, Johannesburg. Contact FRAMEWORK for your viewing today!!